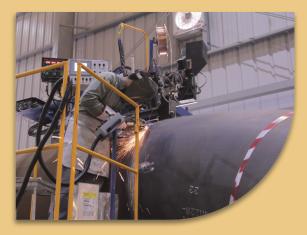

#### - AUTOMATED PIPE SPOOL FABRICATION FACILITIES

One of our most proud accomplishments at TIS is our Pipe Spool Fabrication services and facilities. We are currently able to provide some of the most advanced Pipe Spool Fabrication services utilizing fully automated machines from cutting, beveling and welding (2"-78") specializing in CS, SS & all alloys. By utilizing the automated machines & technology alongside our manual welding techniques, we are able to provide an extremely high level of quality and assurance to our final products for our clients.

Our fabrication services are further complimented with our own inhouse approved NDT bunker and subsequently complimented with our own Blasting & Painting bays allowing for a complete smooth process from start to finish.