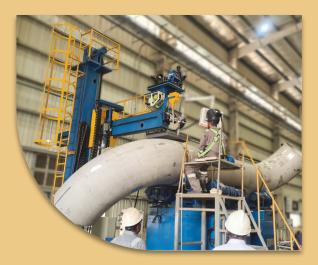

#### - AUTOMATED PIPE SPOOL FABRICATION FACILITIES

One of our most proud accomplishments at TIS is our Pipe Spool Fabrication services and facilities. We are currently able to provide some of the most advanced Pipe Spool Fabrication services utilizing fully automated machines from cutting, beveling and welding (2"-78") specializing in CS, SS & all alloys. By utilizing the automated machines & technology alongside our manual welding techniques, we are able to provide an extremely high level of quality and assurance to our final products for our clients.

The Fabrication facilities greatly support our pre-shutdown activities whereby we are able to fabricate components for the upcoming TAs and ensure a timely commencement once the TA begins without having to rely on subcontractors to provide the fabrication of components.