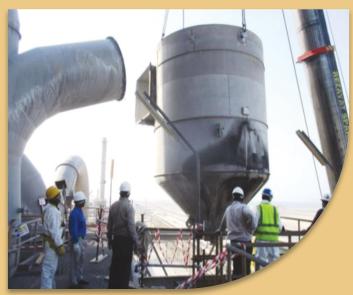

#### - TANK INSPECTION & REPAIR SERVICES

Another integral component of our services is the development of our Tank Inspection & Repair teams. Besides just providing Tank fabrication services initially, we at TIS further developed our teams to encompass and comprehend the criticality of tank maintenance especially during limited time frames. From bottom plate replacement to floating roof and tank shell configuration repairs, our teams are able to provide effective and efficient solutions and execute them in a manner that satisfies our clients needs.